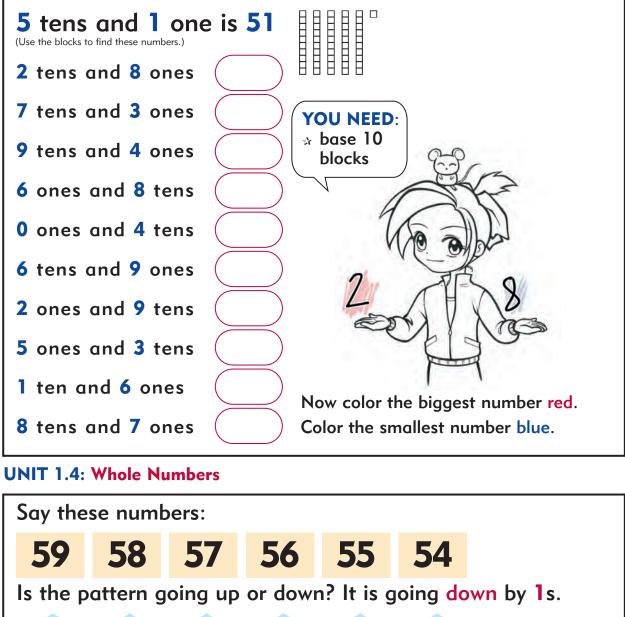

| Multiplication and Division | 12 |
| <b>6</b> . | Area                        | 15 |
| 7.         | Fractions and Decimals      | 18 |
| 8.         | Time                        | 20 |
| <b>9</b> . | Data                        | 23 |
| 10.        | Chance                      | 25 |
| 11.        | Position                    | 26 |
| 12.        | Patterns and Algebra        | 29 |
| 13.        | Mass                        | 31 |
| 14.        | 3D Space                    | 34 |
| 15.        | Volume and Capacity         | 36 |
|            |                             |    |

## Section 2

| 39 |
|----|
| 41 |
| 44 |
| 47 |
| 49 |
| 52 |
| 54 |
| 57 |
| 59 |
| 62 |
| 64 |
| 66 |
| 69 |
| 71 |
| 73 |
| 76 |
|    |

#### **UNIT 1.1: Whole Numbers**



#### **UNIT 1.3: Whole Numbers**