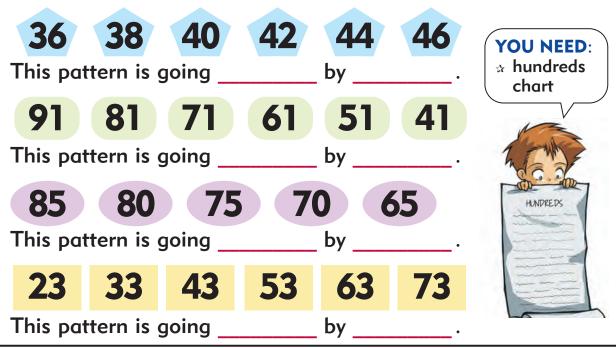

Multiplication and Division | 12 |
| <b>6</b> . | Area                        | 15 |
| 7.         | Fractions and Decimals      | 18 |
| 8.         | Time                        | 20 |
| <b>9</b> . | Data                        | 23 |
| 10.        | Chance                      | 25 |
| 11.        | Position                    | 26 |
| 12.        | Patterns and Algebra        | 29 |
| 13.        | Mass                        | 31 |
| 14.        | 3D Space                    | 34 |
| 15.        | Volume and Capacity         | 36 |
|            |                             |    |

## Section 2

| 39 |
|----|
| 41 |
| 44 |
| 47 |
| 49 |
| 52 |
| 54 |
| 57 |
| 59 |
| 62 |
| 64 |
| 66 |
| 69 |
| 71 |
| 73 |
| 76 |
|    |

#### **UNIT 1.1: Whole Numbers**



#### **UNIT 1.3: Whole Numbers**