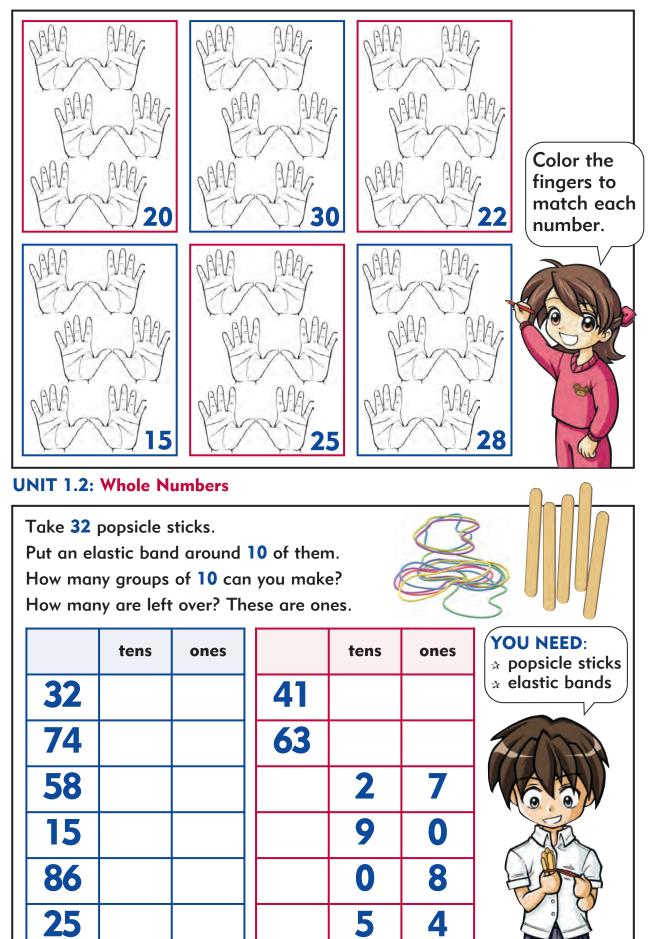

| 10 |
| 5.         | Multiplication and Division | 12 |
| <b>6</b> . | Area                        | 15 |
| 7.         | Fractions and Decimals      | 18 |
| 8.         | Time                        | 20 |
| <b>9</b> . | Data                        | 23 |
| 10.        | Chance                      | 25 |
| 11.        | Position                    | 26 |
| 12.        | Patterns and Algebra        | 29 |
| 13.        | Mass                        | 31 |
| 14.        | 3D Space                    | 34 |
| 15.        | Volume and Capacity         | 36 |
|            |                             |    |

## Section 2

| 39 |
|----|
| 41 |
| 44 |
| 47 |
| 49 |
| 52 |
| 54 |
| 57 |
| 59 |
| 62 |
| 64 |
| 66 |
| 69 |
| 71 |
| 73 |
| 76 |
|    |

#### **UNIT 1.1: Whole Numbers**



#### **UNIT 1.3: Whole Numbers**